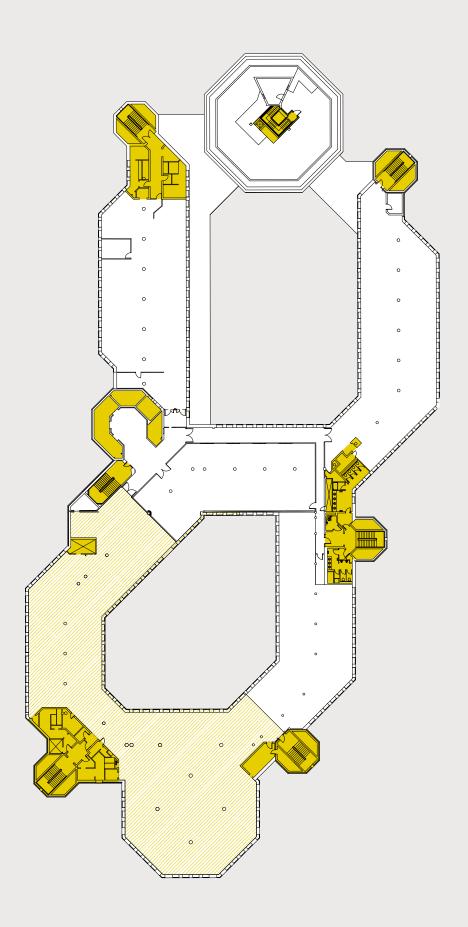

# Suite M

## **FLOOR AREA**

Suite M comprises the following approximate NIA floor area.

1,280 sq ft to 10,000 sq ft

Floor plan not to scale. For indicative purposes only.