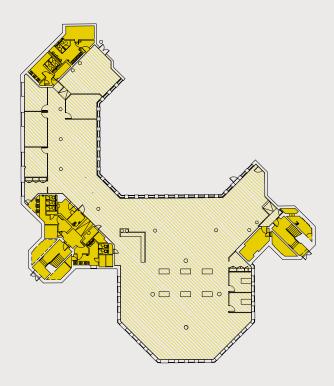

# Suite J

## **FLOOR AREA**

Suite J comprises the following approximate NIA floor area.

# 9,121 sq ft

Floor plan not to scale. For indicative purposes only.